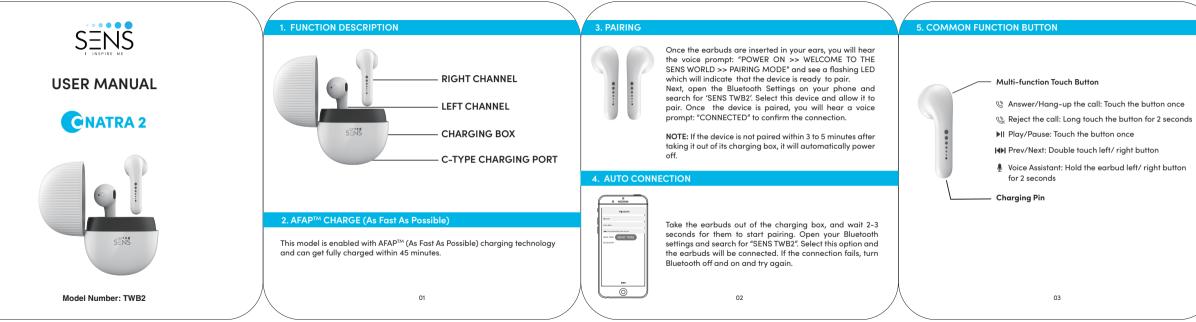

# 6. CHARGING INSTRUCTION

In order to charge the earbuds, put the Bluetooth earbuds into the charging case. Please charge the earbuds and the charging case completely before first-time use

### 7. CARE AND MAINTENANCE

# ATTENTION

- 1. Kindly read this User Manual carefully before using the product and we recommend you to keep it safe for future reference.
- 2. Please charge the product battery to the fullest when using it for the first time
- 3. If the product is not used for more than 2 weeks, then charge it completely to switch if back on.
- 4. Please use the supplied cable and certified adapter to charge the product.
- 5. If the earbuds cannot be paired with a smart device, please check if the device is in Bluetooth mode. If the earbuds still won't pair with your smart device, then